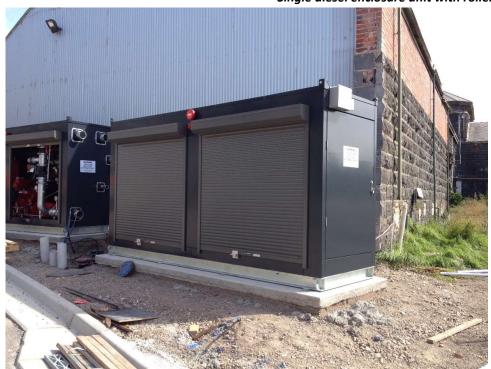

rd features of enclosures include:

- Whirly bird
- Ventilation louver with anti-vermin mesh
- External bell and strobe
- Internal lighting and strip heater
- Wired distribution board with external junction box if required
- Fully equipped and piped fire pump within enclosure
- Sealing of penetrations
- Signage and warning stickers
- 003 lockable swing doors
- Full AS2941-2013 compliance
- Painted base

## Optional features:

- Roller doors in lieu of swing doors
- Acoustic lining (85-91dBa @ 1 Meter)
- Galvanised base



Single diesel enclosure unit





Single diesel enclosure unit



Double diesel enclosure unit (doors not installed)





Double diesel enclosure unit with roller doors



Double diesel enclosure unit with roller doors





Single diesel enclosure unit with roller doors



Single diesel enclosure unit with roller doors on site





Double diesel enclosure inline on base



Single diesel enclosure unit on site