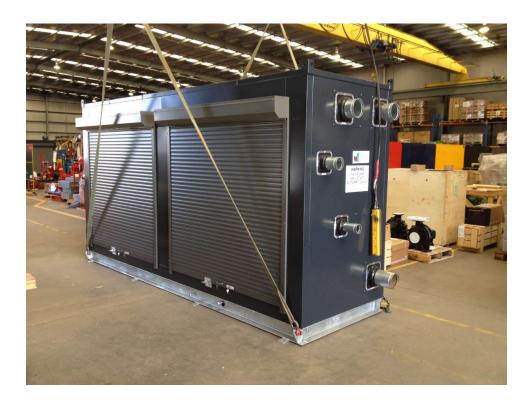

## Optional features:

- Roller doors in lieu of swing doors
- Acoustic lining (85-91dBa @ 1 Meter)
- Galvanised base

Single diesel enclosure unit

Single diesel enclosure unit

Double diesel enclosure unit (doors not installed)

Double diesel enclosure unit with roller doors

Double diesel enclosure unit with roller doors

Single diesel enclosure unit with roller doors

Single diesel enclosure unit with roller doors on site

Double diesel enclosure inline on base