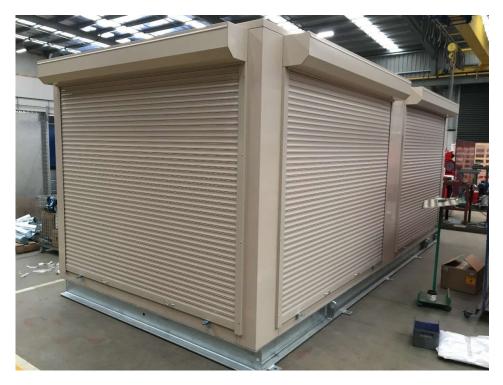

Double diesel enclosure unit with roller doors

Double diesel enclosure unit with roller doors

Single diesel enclosure unit with roller doors

Single diesel enclosure unit with roller doors on site

Double diesel enclosure inline on base