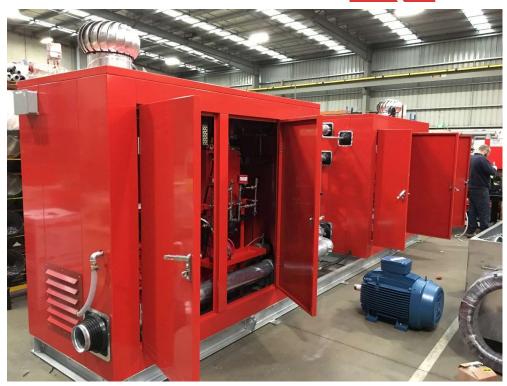

## **BKB Building Solutions Fire Pump Enclosures**

BKB Building Solutions' fire pump enclosures are engineered enclosures made from 2mm sheet metal and powder coated to ensure longevity in all weather conditions. Standard features of enclosures include:

- Whirly bird
- Ventilation louver with anti-vermin mesh
- External bell and strobe
- Internal lighting and strip heater
- Wired distribution board with external junction box if required
- Fully equipped and piped fire pump within enclosure
- Sealing of penetrations
- Signage and warning stickers
- 003 lockable swing doors
- Full AS2941-2013 compliance
- Painted base