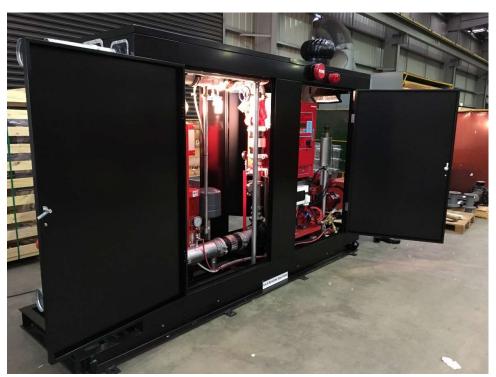

## Optional features:

- Roller doors in lieu of swing doors
- Acoustic lining (85-91dBa @ 1 Meter)
- Galvanised base

Single diesel enclosure unit

Single diesel enclosure unit

Double diesel enclosure unit (doors not installed)