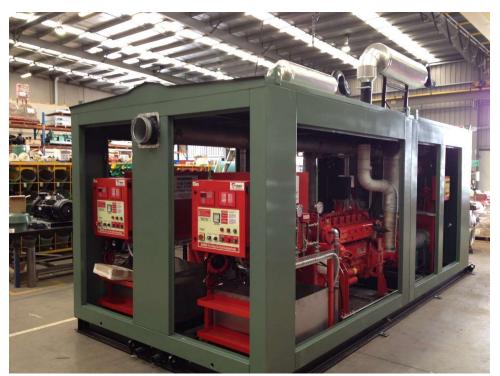

## Optional features:

- Roller doors in lieu of swing doors
- Acoustic lining (85-91dBa @ 1 Meter)
- Galvanised base

Single diesel enclosure unit

Single diesel enclosure unit

Double diesel enclosure unit (doors not installed)