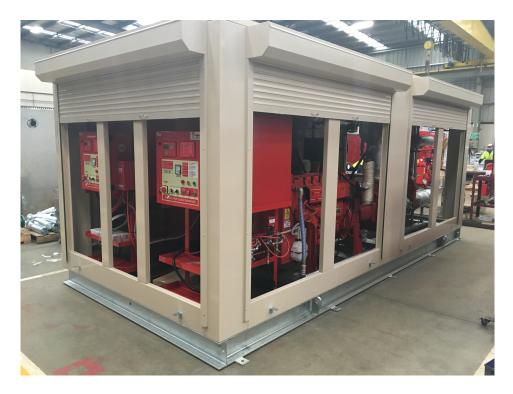

Double diesel enclosure unit with roller doors

Double diesel enclosure unit with roller doors

Single diesel enclosure unit with roller doors

Single diesel enclosure unit with roller doors on site

Double diesel enclosure inline on base