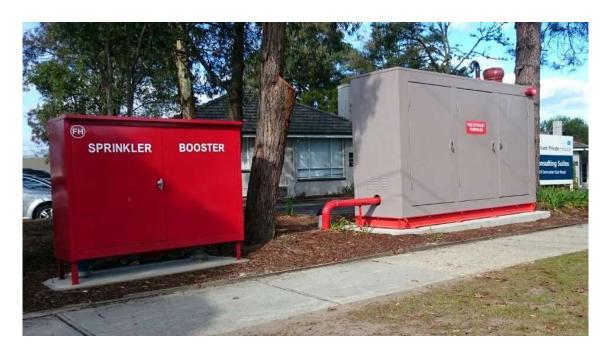

## **BKB Building Solutions Fire Pump Enclosures**

BKB Building Solutions' fire pump enclosures are engineered enclosures made from 2mm sheet metal and powder coated to ensure longevity in all weather conditions. Standard features of enclosures include:

- Whirly bird
- Ventilation louver with anti-vermin mesh
- External bell and strobe
- Internal lighting and strip heater
- Wired distribution board with external junction box if required
- Fully equipped and piped fire pump within enclosure
- Sealing of penetrations
- Signage and warning stickers
- 003 lockable swing doors
- Full AS2941-2013 compliance
- Painted base

## Optional features:

- Roller doors in lieu of swing doors
- Acoustic lining (85-91dBa @ 1 Meter)
- Galvanised base

Single diesel enclosure unit

Single diesel enclosure unit

Double diesel enclosure unit (doors not installed)