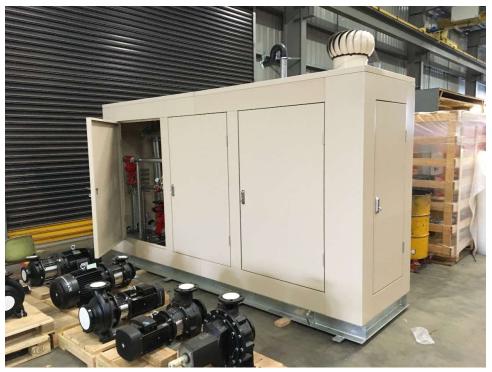

## Optional features:

- Roller doors in lieu of swing doors
- Acoustic lining (85-91dBa @ 1 Meter)
- Galvanised base

Single diesel enclosure unit

Single diesel enclosure unit

Double diesel enclosure unit (doors not installed)